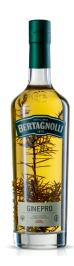

# Grappa Ginepro (42% Vol. - 0.70 Lt) E

Juniper (Juniperus communis) is the soul of this pleasantly intense and resinous aromatised grappa, obtained by infusing the noble plant, strictly hand-picked, in Grappa Trentina.

# **PRODUCT**

Article Code: GR070ER02E

Article Description: Grappa Ginepro (42% Vol. - 0.70 Lt)

F

F.to/Cap: 0.70 lt Alchool: 42 % Vol. Case: No Box

# **FEATURES**

**Color:** intense golden yellow **Perfume:** intense, balsamic **Taste:** balsamic, spicy